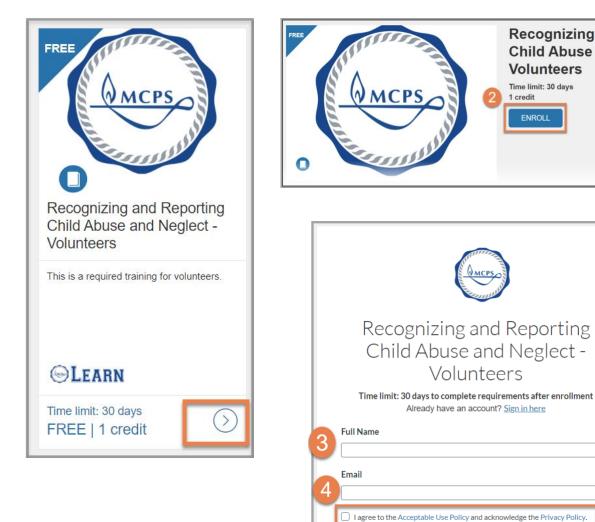

- 1. Complete the Recognizing and Reporting Child Abuse and Neglect training
  - Please use Chrome (recommended), Firefox, or Safari

- Click here to open the Child Abuse and Neglect Training page
- Click on the arrow at the bottom of the Volunteers Listing
- Click Enroll (2)
- Enter your Full Name and Email Address (3, 4)
- Review and then agree to the Acceptable Use Policy and acknowledge the Privacy Policy. Then click Enroll in **Course** (5). An email will be sent to the personal email address provided.